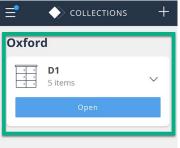

6. Go to Collections.

The orders are now assigned to you. You can collect your orders from the **Collections** screen.

Konnect App – User Guide

#### Unassign an order

You can unassign an order if you originally assigned it to yourself. You cannot unassign an order someone else has assigned to you. To unassign an order:

- 1. Go to Collections.
- 2. Expand the drop down to view the order detail.