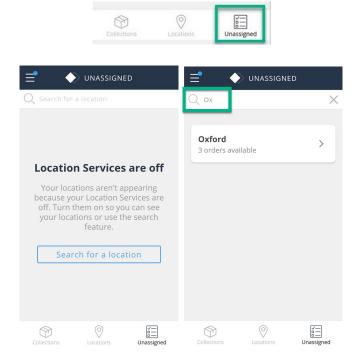

#### Assign an order

You can assign an order directly to yourself. To assign an order:

- 1. Go to the **Unassigned** screen.
- If you have Location Services turned off, you can search for the location.
  Note: You can search by location name or by post code.
- 3. Search and select the location you want to assign an order from.

## Using Unassigned Orders

Konnect App – User Guide

 If you have Location Services turned on, the nearest location opens.
Note: You can view SKU and description details by selecting the expand arrow.

5. Select Assign for all relevant orders.

Oxford

 $\bigcirc$ 

3 orders available

Unase"

- If you have Location Services turned off, More Locations takes you to the search screen.
  Note: You can search by location name or by post code.
- 3. Search and select the location you want to view.