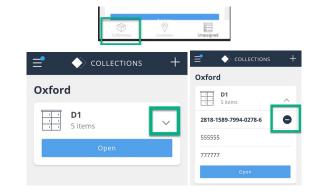

#### Unassign an order

You can unassign an order if you originally assigned it to yourself. You cannot unassign an order someone else has assigned to you. To unassign an order:

- 1. Go to Collections.
- 2. Expand the drop down to view the order detail.

COLLECTIONS

2818-1589-7994-0278-5 Unassign

Oxford D1 5 items

> 555555 777777

3. Select Unassign.

The order is removed from the screen. It is no longer assigned to you, but you can view it in **Unassigned**.