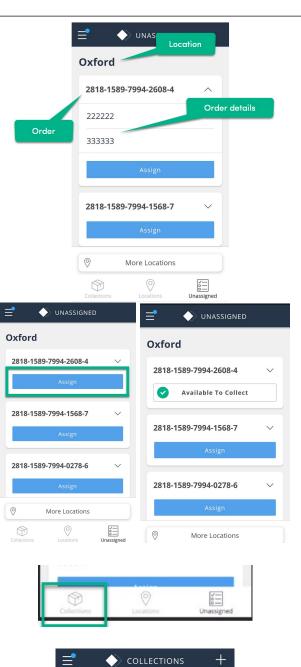

## Using Unassigned Orders

Konnect App – User Guide

 If you have Location Services turned on, the nearest location opens.
Note: You can view SKU and description details by selecting the expand arrow.

5. Select Assign for all relevant orders.

6. Go to Collections.

The orders are now assigned to you. You can collect your orders from the **Collections** screen.

Konnect App – User Guide

| ≡ (         | UNASSIGNED     | )          |
|-------------|----------------|------------|
| Oxford      |                |            |
| 2818-158    | 9-7994-2608-4  | ^          |
| 555555      |                |            |
| 777777      |                |            |
|             | Assign         |            |
| 2818-158    | 9-7994-1568-7  | ~          |
|             | Assign         |            |
| 0           | More Locations |            |
| Collections | Cocations      | Unassigned |